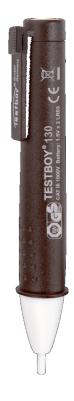

## **TESTBOY 130**

## Non-contact magnetic field testers

The magnetic field tester Testboy 15 is suitable for rapid and precise testing of electro-magnetic switches and valves. Their tip lights up to indicate the presence of permanent, DC or AC magnetic fields. Thereby, they are so sensitive that very often it is not necessary to remove covers or cladding from machines and the function check can be carried out without any setting-up time or stopping the machine.

### **Specifications**

| Technical Data            | TESTBOY 130                   |
|---------------------------|-------------------------------|
| Display                   | Optical, LED                  |
| Measurement Range         | all magnetic fields           |
| Power Supply              | 2 x 1,5 V Typ AAA Micro, LR03 |
| Integrated LED-torch Lamp | Yes                           |
| Standard                  | IEC/EN 61010-1 (DIN VDE 0411) |
| Dimension                 | 160 × 25 mm                   |
| Weight                    | 45 g                          |
| Colour                    | Black                         |
| Scope of Delivery         | incl. batteries               |