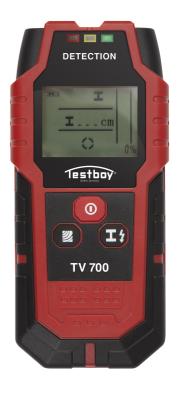

## Digital wall scanner

Using the location instrument Testboy TV 700, drilling locations are reliably and checked for obstacles. Ferrous and

non-ferrous metals are recorded, as well as wood or live wires. The practical traffic light indication enables easy

location exactly to the millimetre within seconds.

#### How you benefit:

| Practical traffic light indication | High contrast LCD with backlighting | Automatic calibration

### **Specifications**

| TESTBOY TV 700                                                                                    |
|---------------------------------------------------------------------------------------------------|
| acoustic and optical on a high contrast LCD with backlighting as well as traffic light indication |
| 80 mm ferrous metals<br>60 mm non-ferrous metals<br>22 mm wood<br>50 mm live wires                |
| yes                                                                                               |
| No                                                                                                |
| yes                                                                                               |
| 145 x 68 x 25 mm                                                                                  |
| 160 g                                                                                             |
| Red/black                                                                                         |
| system carrying case and batteries                                                                |
|                                                                                                   |